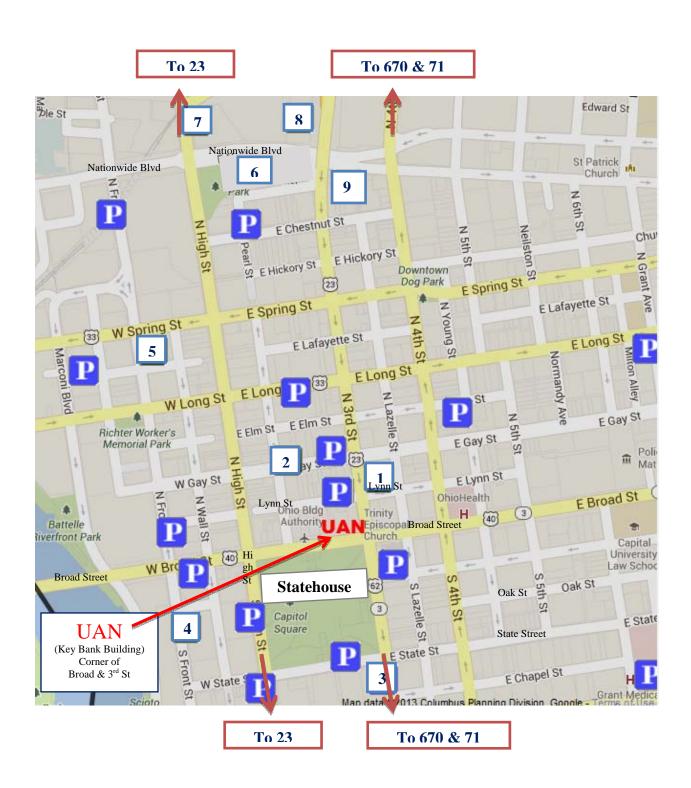

# **UAN Training Center**

#### **Directions to Central Training Site**

(Located in the Key Bank building on the corner of East Broad and 3<sup>rd</sup> Streets)

88 East Broad Street, 9<sup>th</sup> Floor UAN Support Line: 1-800-833-8261

**From Southwest:** Travel **I-71 North** into Columbus.

Continue on I-71 to **OH 315 North**. Take the **US 33 Exit** toward **Long Street**. Turn Right onto **West Spring Street**. Continue onto **West Long Street**. Turn Right onto **North 3<sup>rd</sup> Street**.

From South: Travel SR 23 North into Columbus.

Take the ramp onto I-270 West.
Take Exit 55 onto I-71 North.
Continue on I-71 to OH 315 North.
Take the US 33 Exit toward Long Street.
Turn Right onto West Spring Street.
Continue onto West Long Street.
Turn Right onto North 3<sup>rd</sup> Street.

From Southeast: Travel SR 33 West into Columbus.

Exit onto I-70 West.

Take Exit 100B for 4<sup>th</sup> Street.
Turn Right onto South 4<sup>th</sup> Street.

From East: Travel I-70 West into Columbus.

Take Exit 100B for 4<sup>th</sup> Street. Turn Right onto South 4<sup>th</sup> Street.

**From Northeast:** Travel **I-71 South** into Columbus.

Take Exit 109C (left) for Spring Street. Turn Right onto East Spring Street. Turn Left onto North 3<sup>rd</sup> Street.

From North: Travel SR 23 South into Columbus.

Take the ramp onto I-270 East. Take Exit 26A onto I-71 South.

Take Exit 109C (left) for Spring Street. Turn Right onto East Spring Street. Turn Left onto North 3<sup>rd</sup> Street.

From Northwest: Travel SR 33 East into Columbus.

Exit onto I-270 South toward Grove City.

Take Exit 8 onto I-70 East.

Take Exit 100B onto East Livingston Ave.

Turn Left onto South 4th Street.

From West: Travel I-70 East into Columbus.

Take Exit 100B onto East Livingston Ave.

Turn Left onto South 4th Street

Most open parking lots are pre-pay. Most garages are pay-to-leave. Do not park illegally or without paying; your car will be towed.

# **UAN Training Center Hotel Listing**

The list below is not an exhaustive list of hotels close by and some hotels listed are not viewable from the map we have included. We recommend the City of Columbus' interactive mapping tool "My Neighborhood" which provides options to view hotel and parking locations in downtown Columbus, located at: http://myneighborhood.columbus.gov/

#### 1. The Columbus Renaissance Hotel

(formerly Adam's Mark Hotel) 50 N. Third St. (614) 228-5050

#### 2. Residence Inn by Marriott

36 East Gay Street Phone: (614) 222-2610

## 3. Sheraton Columbus Hotel at Capitol Square

75 E. State St. (614) 365-4500

#### 4. DoubleTree Suites by Hilton Hotel

50 S. Front St. (614) 228-4600

#### 5. Courtyard Columbus Downtown

35 W. Spring St. (614) 228-3200

#### 6. Crown Plaza Hotel

33 E. Nationwide Blvd. (614) 461-4100

#### 7. Hyatt Regency

(Located at the Columbus Convention Center) 350 N. High St. (614) 463-1234

#### 8. Drury Inn & Suites

88 E. Nationwide Blvd. (614) 221-7008

#### 9. Red Roof Inn

111 Nationwide Blvd. (614) 224-6539