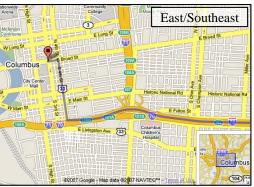

From Southeast: Travel SR 33 West into Columbus.

Exit onto I-70 West.

Take Exit 100B for 4<sup>th</sup> Street.
Turn Right onto South 4<sup>th</sup> Street.

From East: Travel I-70 West into Columbus.

Take Exit 100B for 4<sup>th</sup> Street. Turn Right onto South 4<sup>th</sup> Street.

Exit onto I-270 South toward Grove City.

Take Exit 8 onto I-70 East.

Take Exit 100B onto East Livingston Ave.

Turn Left onto South 4th Street.

From West: Travel I-70 East into Columbus.

Take Exit 100B onto East Livingston Ave.

Turn Left onto South 4th Street

Most open parking lots are pre-pay. Most garages are pay-to-leave. Do not park illegally or without paying; your car will be towed.