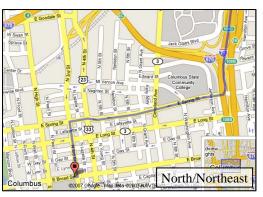

**From Northeast:** Travel **I-71 South** into Columbus.

Take Exit 109C (left) for Spring Street. Turn Right onto East Spring Street. Turn Left onto North 3<sup>rd</sup> Street.

From North: Travel SR 23 South into Columbus.

Take the ramp onto I-270 East. Take Exit 26A onto I-71 South.

Take Exit 109C (left) for Spring Street. Turn Right onto East Spring Street. Turn Left onto North 3<sup>rd</sup> Street.

From Northwest: Travel SR 33 East into Columbus.