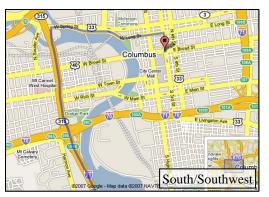

**From Southwest:** Travel **I-71 North** into Columbus.

Continue on I-71 to **OH 315 North**. Take the **US 33 Exit** toward **Long Street**. Turn Right onto **West Spring Street**. Continue onto **West Long Street**. Turn Right onto **North 3<sup>rd</sup> Street**.

From South: Travel SR 23 North into Columbus.

Take the ramp onto I-270 West.
Take Exit 55 onto I-71 North.
Continue on I-71 to OH 315 North.
Take the US 33 Exit toward Long Street.
Turn Right onto West Spring Street.
Continue onto West Long Street.
Turn Right onto North 3<sup>rd</sup> Street.

From Southeast: Travel SR 33 West into Columbus.

Exit onto I-70 West.

Take Exit 100B for 4<sup>th</sup> Street.
Turn Right onto South 4<sup>th</sup> Street.

From East: Travel I-70 West into Columbus.

Take Exit 100B for 4<sup>th</sup> Street. Turn Right onto South 4<sup>th</sup> Street.