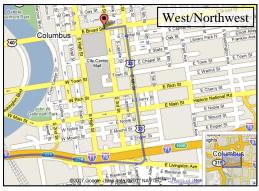

Take the ramp onto I-270 East. Take Exit 26A onto I-71 South.

Take Exit 109C (left) for Spring Street. Turn Right onto East Spring Street. Turn Left onto North 3<sup>rd</sup> Street.

From Northwest: Travel SR 33 East into Columbus.

Exit onto I-270 South toward Grove City.

Take Exit 8 onto I-70 East.

Take Exit 100B onto East Livingston Ave.

Turn Left onto South 4th Street.

From West: Travel I-70 East into Columbus.

Take Exit 100B onto East Livingston Ave.